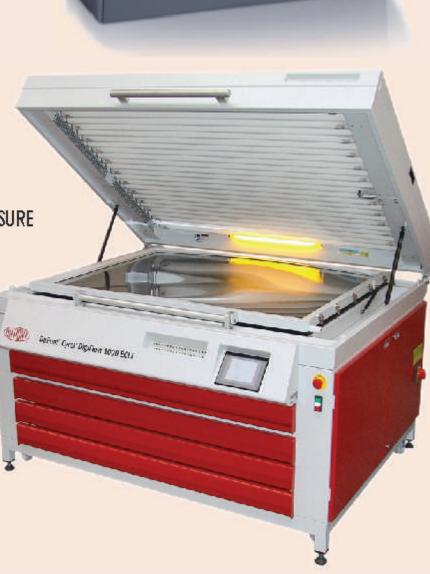

## MACHINERY

- ESKO CDI 4835 FULL HD
- DUPONT DIGIFLOW
- GLUNZ & JENSEN PLATE PROCESSOR
- DUPONT DRYER
- DUPONT LIGHT FINESHER/POST EXPOSURE
- D. W. RENZMAAN SOLVENT RECOVER